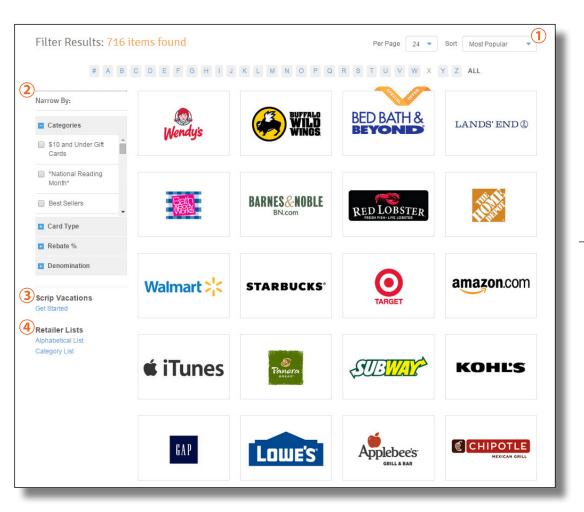

#### Shop Page

Use the Shop page to browse the 700+ stores that offer scrip. You can sort and filter through stores in a few different ways:

- Sorting View stores either in alphabetical order, or with the most popular first. You can also use the letters across the top of the page to find stores by their starting letter.
- 2 Narrowing Your Results In the sidebar to the left, you can check boxes to narrow your selection:
  - View specific categories, like home improvement or grocery.
  - Only list stores with a certain card type available: physical, Reload, or ScripNow.
  - Highlight a range of rebate percentages or available denominations.
- 3 Scrip Vacations If you're interested in paying for a vacation with scrip, click **Get Started**.
- 4 Retailer Lists These links will generate PDF lists including all the stores we have available.