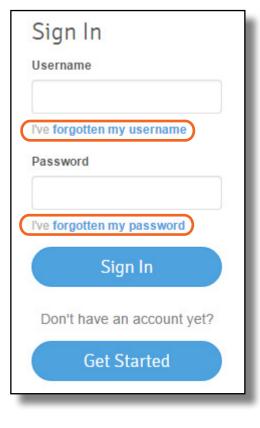

#### Family Account

To sign in, click the **Sign In** button at the top of the page and enter your username and password. We strongly suggest you use a complex password and change it every few months.

Minimum password requirements:

- Length 8 characters
- At least 1 upper- and lower-case letter
- At least one number
- At least one symbol (?, !, #)

If you ever forget your username or password, use the links on the login page to send instructions to reset them to your registered email address.