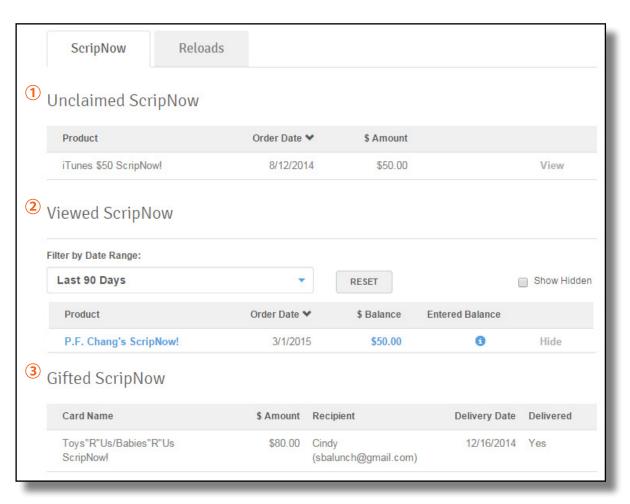

#### ScripNow in the Wallet

- 1 Unclaimed ScripNow. eCards you have ordered, but haven't accessed yet. Each entry lists the date you ordered it along with the value, and you can click the "View" link to open up your eCard to print or use the online code.
- 2 Viewed ScripNow. eCards you have already accessed. If you don't use the full value at one time, you can click the amount listed under "Balance" to enter the amount left on the eCard. When it's fully used, you can click "Hide" to remove the eCard from view. At any time, you can check the "Show Hidden" box to view all your hidden ScripNow.
- 3 **Gifted ScripNow.** Here you can see all the delivered ScripNow you have sent as eGifts. The recipient is listed with their email address, along with a confirmation and the date it was delivered.