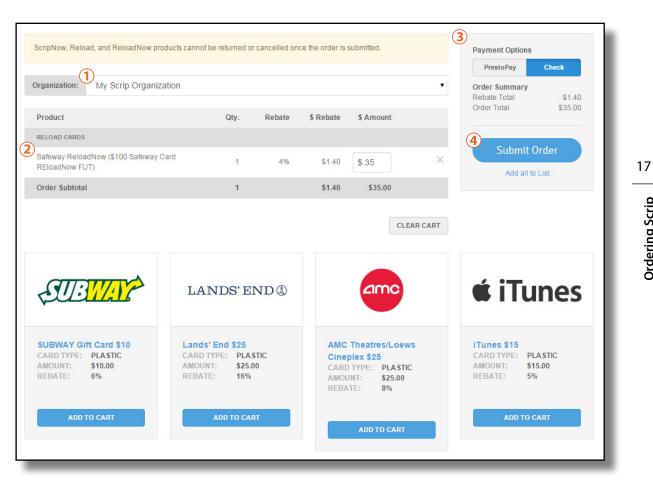

#### **Cart Breakdown**

When you're ready to submit your order, click the cart icon at the top of the page on the right-hand side..

- 1 Your active non-profit is listed at the top of the page, and you can change it from the dropdown menu.
- 2 Edit or delete products in your cart. Change the quantity of physical cards, or change the amount for ScripNow and Reload.
- 3 View your order summary and choose to pay with PrestoPay or by check. There is a \$0.15 convenience fee for PrestoPay orders.

Click Submit Order. (4)