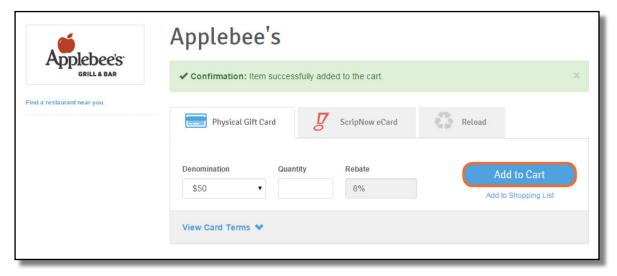

ist       \$50     View Card Terms * |
|                            | Anniahas'a                                                                                                                       |

Enter a quantity (number of cards to order). After you do this, the total cost will appear above the **Add to Cart** button.

| Applebee's  | Applebee's                                                    |
|-------------|---------------------------------------------------------------|
| GRILL & BAR | Physical Gift Card ScripNow eCard Reload                      |
|             | DenominationQuantityRebateTotal: \$250.00\$50\$58%Add to Cart |
|             | Add to Shopping List                                          |

Click the **Add to Cart** button and you will receive a confirmation.



#### Ordering ScripNow eCards

Enter a dollar amount. Many ScripNow eCards have a minimum & maximum possible value, and must be ordered in increments of \$10. Some ScripNow is available in fixed denominations.

Click Add to Cart and you will receive a confirmation.



#### Ordering a ScripNow eGift

8 3 Physical Gift Card ScripNow eCard Reload You can also send ScripNow eGifts, delivered directly to someone's email address, even if they're not a scrip shopper. Denomination Dollar Amount Rebate Add to Cart (1) Enter a dollar amount. 8% \$10 \$ Add to Shopping List Min: \$10 Max: \$500 Increment: \$10 Check the box next to "Make this a gift?" (2) 2 Make this a gift? Enter a personal message, if you want, and (3) **Gift Options** choose a display image for the eGift. Personal Message Select