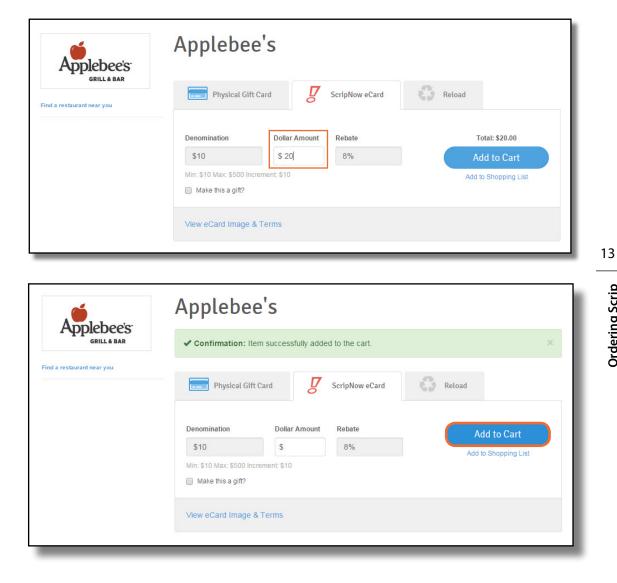

#### Ordering ScripNow eCards

Enter a dollar amount. Many ScripNow eCards have a minimum & maximum possible value, and must be ordered in increments of \$10. Some ScripNow is available in fixed denominations.

Click Add to Cart and you will receive a confirmation.