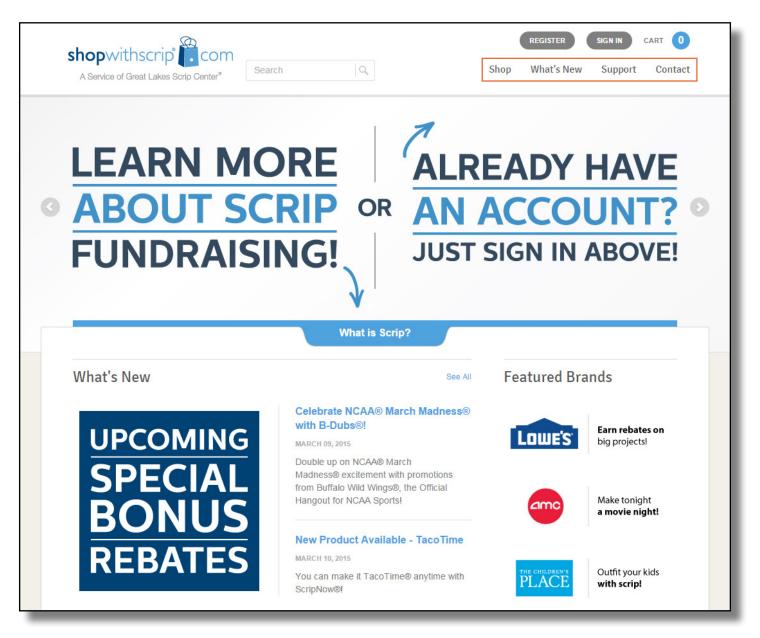

# shopwithscrip<sup>®</sup> . com

## Family User Guide

Welcome to the world of scrip fundraising! This guide will teach you how to navigate our website, and walk you through our ordering process. Using ShopWithScrip.com, you'll be able to place orders for scrip and manage your account from any internet-connected computer or device. Inside you'll find a step-by-step guide for ordering scrip online. So, let's start at square one.

## More ShopWithScrip.com Resources

Check out the links in the top-right of our navigation bar for more helpful resources.

#### What's New

You'll find all the latest scrip news on our What's New page like new product announcements, bonus rebates, special promotions and more! Check in regularly to stay on top of scrip updates and changes.

#### Support

MyScripWallet Mobile

Reload & ReloadNow

ScripNow eCards

PrestoPay

You may run across a question, or want to know more about everything that ShopWithScrip® has to offer. Luckily, you can find the answers to your questions in the Support section. We cover everything, from explaining the concept of scrip to using our new mobile scrip experience, MyScripWallet<sup>™</sup>. If you would prefer to speak with someone directly, we will be more than happy to help! Our Customer Support team is extremely knowledgeable and would love hearing from you.