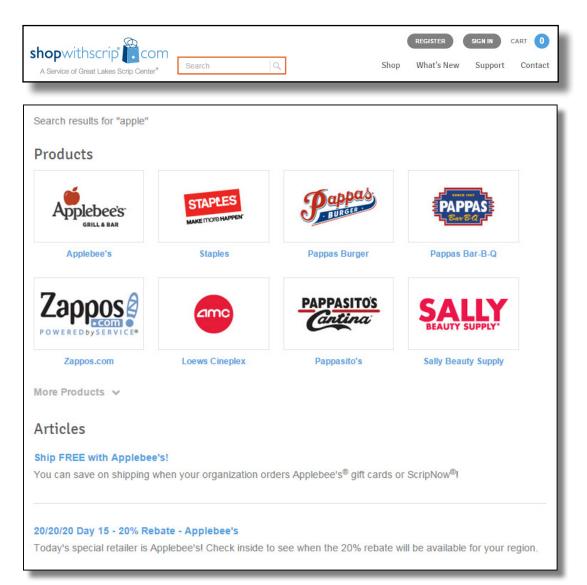

#### Search Bar

Start typing a store's name and then select it from the dropdown menu to go directly to their brand page. The search bar will also find results from our support pages and What's New articles.

| apple                                        |
|----------------------------------------------|
| BRANDS                                       |
| Applebee's                                   |
| ARTICLES                                     |
| 20/20/20 Day 15 - 20% Rebate -<br>Applebee's |
| Ship FREE with Applebee's!                   |