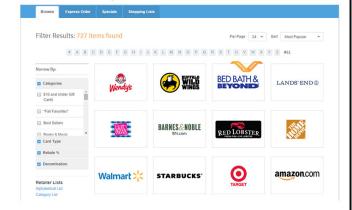

#### Shop Page

Use the Shop page to browse the 700+ stores that offer scrip. You can sort and filter through stores in a few different ways:

- Sorting View stores either in alphabetical order, or with the most popular first. You can also use the letters across the top of the page to find stores by their starting letter.
- 2 Narrowing Your Results In the sidebar to the left, you can check boxes to narrow your selection:
  - View specific categories, like home improvement or grocery.
  - Only list stores with a certain card type available: physical, Reload, or ScripNow.
  - Highlight a range of rebate percentages or available denominations.
- 3 Scrip Vacations If you're interested in paying for a vacation with scrip, click **Get Started**.
- 4 Retailer Lists These links will generate PDF lists including all the stores we have available.

#### **Browse the Shop**

Clicking Shop at the top of the page will open up our full selection of stores. You can use the filters on the left side of the page to look at certain categories, like home improvement or grocery, or refine your selection by rebate percentage and available denominations. Under Card Type, select ScripNow®, Reload, or Physical to just view products of that type. Use the sort option at the top to order them by the most popular, or by brand name to list them alphabetically. Hover your mouse over any of the logos to see that store's rebate percentage and available card types.

Don't forget to keep an eye out for our Special Offers ribbon on store logos to see bonuses! You can also click the Specials tab for a full list of current bonuses